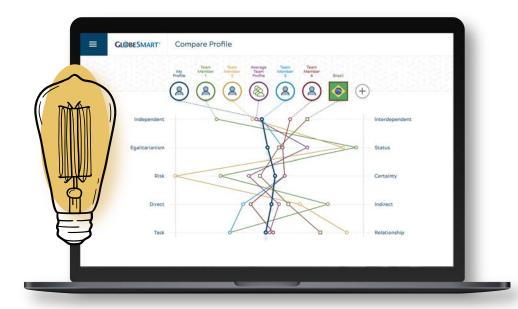

## What's Your Work Style?: A Team Activity

The GlobeSmart Profile is the perfect tool to get to know your preferred work style, as well as those of your colleagues, to boost global collaboration, innovation, and success. After taking a short survey, the Profile plots your work style across five dimensions of culture, and allows for comparison with colleagues, offering advice on how to best work together. You can also compare with averages of cultures around the world. Remember: there is no right or wrong Profile!

- What did you notice about your Profile?
- How have you seen your Profile reflected in your daily work?
- What's one thing that surprised you about your Profile?
- What similarities can you leverage as strengths? What areas have wider gaps?